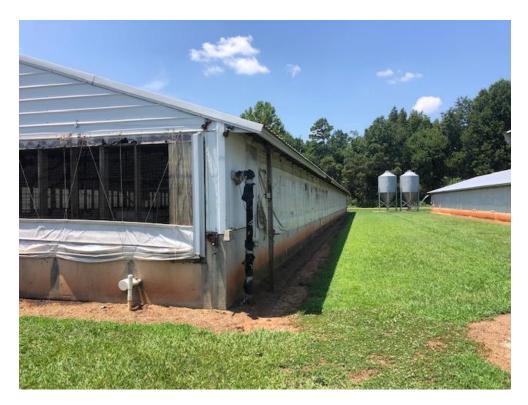

# Franklin County 6761 Wean to Finish Farm

**Summary:** This Finishing farm is located in Franklin County and consists of 1 tract totaling approximately 102.4 Acres

6761 Swine Wean to Finish Farm (Facility # 35-57) 6 Production
Buildings designed for 960 per bldg = 5760 animals ON SITE
with the option to build one more bldg to add 1001 more
animals. The farm has a current Smithfield Production Contract.

The Steady State Live Weight of this operation is 777515 lbs, which currently certifies it as a 6761 Wean to Finish Swine Farm. The farm has approximately 100 acres most cleared and in forage grasses. There is 72 acres under irrigation in the spray fields and approximately 10 acres taken up by the Facilities. The Farm is irrigated by Hard Hose Travelers.