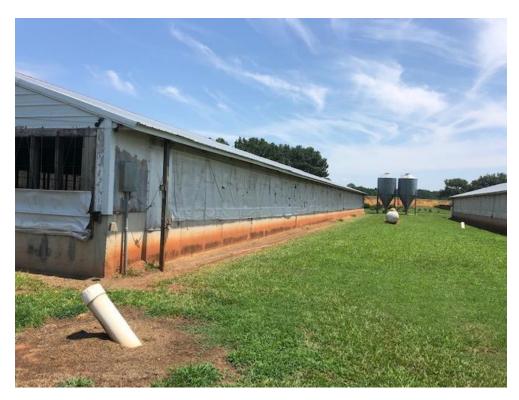

# Franklin County 6761 Wean to Finish Farm

**Summary:** This Finishing farm is located in Franklin County and consists of 1 tract totaling approximately 102.4 Acres

6761 Swine Wean to Finish Farm (Facility # 35-57) 6 Production
Buildings designed for 960 per bldg = 5760 animals ON SITE
with the option to build one more bldg to add 1001 more
animals. The farm has a current Smithfield Production Contract.

The Steady State Live Weight of this operation is 777515 lbs, which currently certifies it as a 6761 Wean to Finish Swine Farm. The farm has approximately 100 acres most cleared and in forage grasses. There is 72 acres under irrigation in the spray fields and approximately 10 acres taken up by the Facilities. The Farm is irrigated by Hard Hose Travelers.