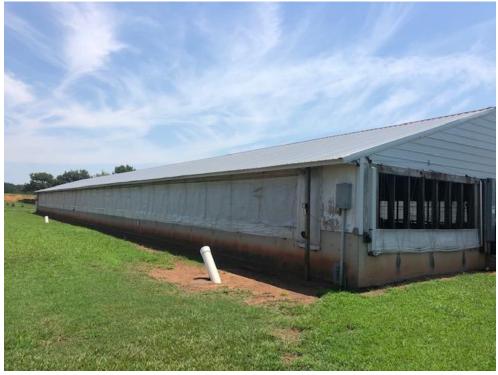

# Franklin County 6761 Wean to Finish Farm

**Summary:** This Finishing farm is located in Franklin County and consists of 1 tract totaling approximately 102.4 Acres

6761 Swine Wean to Finish Farm (Facility # 35-57) 6 Production
Buildings designed for 960 per bldg = 5760 animals ON SITE
with the option to build one more bldg to add 1001 more
animals. The farm has a current Smithfield Production Contract.

The Steady State Live Weight of this operation is 777515 lbs, which currently certifies it as a 6761 Wean to Finish Swine Farm. The farm has approximately 100 acres most cleared and in forage grasses. There is 72 acres under irrigation in the spray fields and approximately 10 acres taken up by the Facilities. The Farm is irrigated by Hard Hose Travelers.