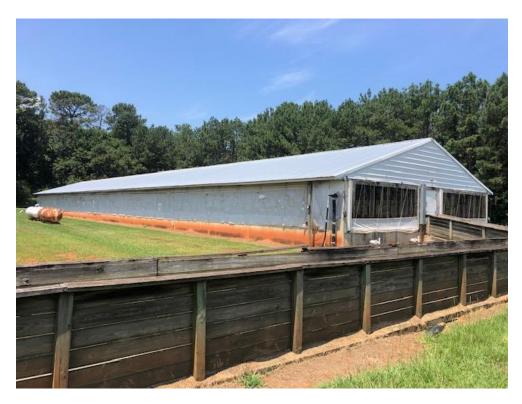

# Franklin County 6761 Wean to Finish Farm

**Summary:** This Finishing farm is located in Franklin County and consists of 1 tract totaling approximately 102.4 Acres

6761 Swine Wean to Finish Farm (Facility # 35-57) 6 Production
Buildings designed for 960 per bldg = 5760 animals ON SITE
with the option to build one more bldg to add 1001 more
animals. The farm has a current Smithfield Production Contract.

The Steady State Live Weight of this operation is 777515 lbs, which currently certifies it as a 6761 Wean to Finish Swine Farm. The farm has approximately 100 acres most cleared and in forage grasses. There is 72 acres under irrigation in the spray fields and approximately 10 acres taken up by the Facilities. The Farm is irrigated by Hard Hose Travelers.