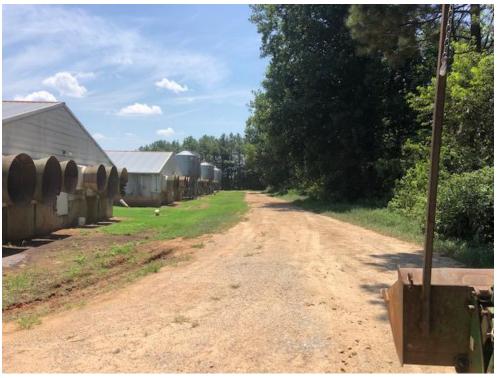

# Franklin County 6761 Wean to Finish Farm

**Summary:** This Finishing farm is located in Franklin County and consists of 1 tract totaling approximately 102.4 Acres

6761 Swine Wean to Finish Farm (Facility # 35-57) 6 Production
Buildings designed for 960 per bldg = 5760 animals ON SITE
with the option to build one more bldg to add 1001 more
animals. The farm has a current Smithfield Production Contract.

The Steady State Live Weight of this operation is 777515 lbs, which currently certifies it as a 6761 Wean to Finish Swine Farm. The farm has approximately 100 acres most cleared and in forage grasses. There is 72 acres under irrigation in the spray fields and approximately 10 acres taken up by the Facilities. The Farm is irrigated by Hard Hose Travelers.