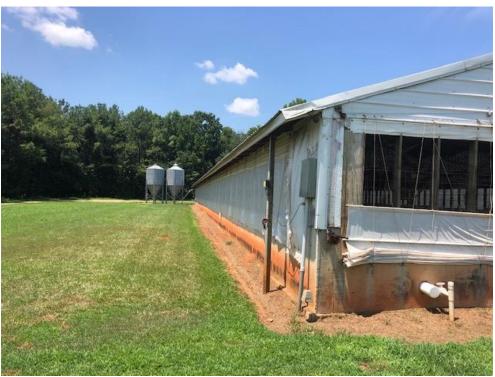

# Franklin County 6761 Wean to Finish Farm

**Summary:** This Finishing farm is located in Franklin County and consists of 1 tract totaling approximately 102.4 Acres

6761 Swine Wean to Finish Farm (Facility # 35-57) 6 Production
Buildings designed for 960 per bldg = 5760 animals ON SITE
with the option to build one more bldg to add 1001 more
animals. The farm has a current Smithfield Production Contract.

The Steady State Live Weight of this operation is 777515 lbs, which currently certifies it as a 6761 Wean to Finish Swine Farm. The farm has approximately 100 acres most cleared and in forage grasses. There is 72 acres under irrigation in the spray fields and approximately 10 acres taken up by the Facilities. The Farm is irrigated by Hard Hose Travelers.