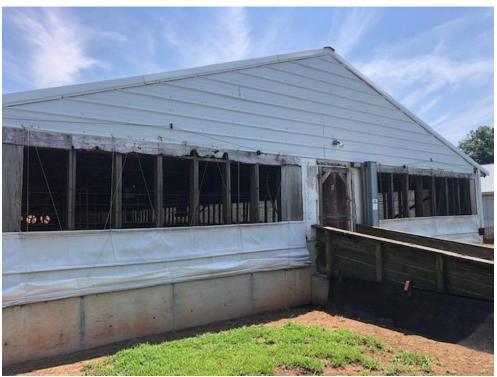

# Franklin County 6761 Wean to Finish Farm

**Summary:** This Finishing farm is located in Franklin County and consists of 1 tract totaling approximately 102.4 Acres

6761 Swine Wean to Finish Farm (Facility # 35-57) 6 Production
Buildings designed for 960 per bldg = 5760 animals ON SITE
with the option to build one more bldg to add 1001 more
animals. The farm has a current Smithfield Production Contract.

The Steady State Live Weight of this operation is 777515 lbs, which currently certifies it as a 6761 Wean to Finish Swine Farm. The farm has approximately 100 acres most cleared and in forage grasses. There is 72 acres under irrigation in the spray fields and approximately 10 acres taken up by the Facilities. The Farm is irrigated by Hard Hose Travelers.