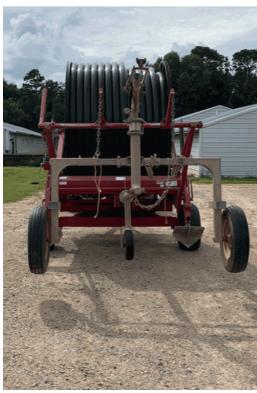

## **Swine Farm Highlights**

- Residence on Site for Mgt
- Massey Front End Loader
- (2) 2014 Cadmen 3250 Hard Hose Reels
- 2014 Cadman/JD Power Pack Pump
- Revenues Can Be Sent to Financial Institution on Demand.
- Farm can be sold in Combo with the Nash County Wean to Feeder (below) same owner

The Steady State Live Weight of this operation is 777515 lbs, which currently certifies it as a 6761 Wean to Finish Swine Farm. The farm has approximately 100 acres most cleared and in forage grasses. There is 72 acres under irrigation in the spray fields and approximately 10 acres taken up by the Facilities. The Farm is irrigated by Hard Hose Travelers.

# **Personal Property**

- Residence on Site for Mgt
- Massey Front End Loader
- (2) 2014 Cadmen 3250 Hard Hose Reels
- 2014 Cadman/JD Power Pack Pump