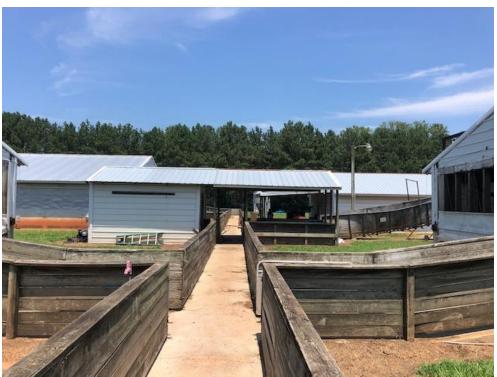

# Franklin County 6761 Wean to Finish Farm

**Summary:** This Finishing farm is located in Franklin County and consists of 1 tract totaling approximately 102.4 Acres

6761 Swine Wean to Finish Farm (Facility # 35-57) 6 Production
Buildings designed for 960 per bldg = 5760 animals ON SITE
with the option to build one more bldg to add 1001 more
animals. The farm has a current Smithfield Production Contract.

The Steady State Live Weight of this operation is 777515 lbs, which currently certifies it as a 6761 Wean to Finish Swine Farm. The farm has approximately 100 acres most cleared and in forage grasses. There is 72 acres under irrigation in the spray fields and approximately 10 acres taken up by the Facilities. The Farm is irrigated by Hard Hose Travelers.