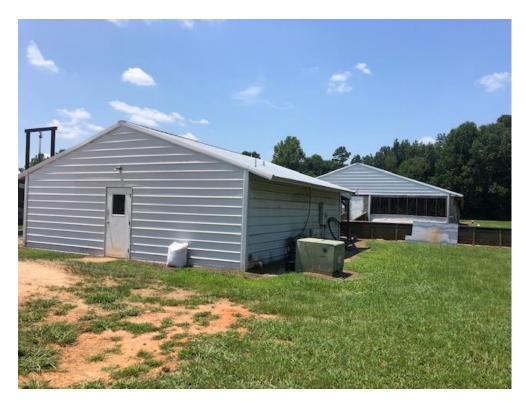

# Franklin County 6761 Wean to Finish Farm

**Summary:** This Finishing farm is located in Franklin County and consists of 1 tract totaling approximately 102.4 Acres

6761 Swine Wean to Finish Farm (Facility # 35-57) 6 Production
Buildings designed for 960 per bldg = 5760 animals ON SITE
with the option to build one more bldg to add 1001 more
animals. The farm has a current Smithfield Production Contract.

The Steady State Live Weight of this operation is 777515 lbs, which currently certifies it as a 6761 Wean to Finish Swine Farm. The farm has approximately 100 acres most cleared and in forage grasses. There is 72 acres under irrigation in the spray fields and approximately 10 acres taken up by the Facilities. The Farm is irrigated by Hard Hose Travelers.