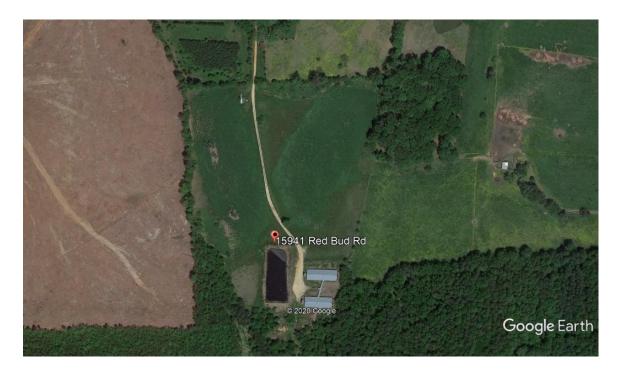

# NEW LISTING: SWINE WEAN TO FEEDER FARM MOTIVATED SELLER

Google Address: 15941 Red Bud Road Castalia, NC 27816

Nash County 3800 Wean to Feeder Farm Facility #64-23

**Summary:** This permitted wean to finish farm is located in Nash County and consists of 1 tract totaling approximately 27.94 Acres