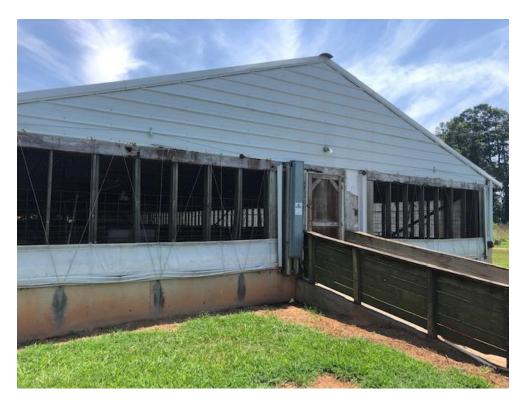

# Franklin County 6761 Wean to Finish Farm

**Summary:** This Finishing farm is located in Franklin County and consists of 1 tract totaling approximately 102.4 Acres

6761 Swine Wean to Finish Farm (Facility # 35-57) 6 Production
Buildings designed for 960 per bldg = 5760 animals ON SITE
with the option to build one more bldg to add 1001 more
animals. The farm has a current Smithfield Production Contract.

The Steady State Live Weight of this operation is 777515 lbs, which currently certifies it as a 6761 Wean to Finish Swine Farm. The farm has approximately 100 acres most cleared and in forage grasses. There is 72 acres under irrigation in the spray fields and approximately 10 acres taken up by the Facilities. The Farm is irrigated by Hard Hose Travelers.