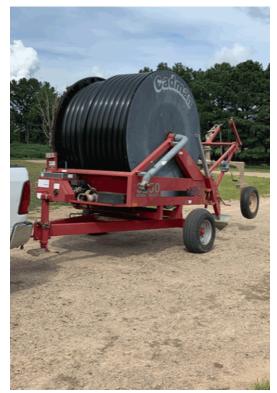

## **Swine Farm Highlights**

- Residence on Site for Mgt
- Massey Front End Loader
- (2) 2014 Cadmen 3250 Hard Hose Reels
- 2014 Cadman/JD Power Pack Pump
- Revenues Can Be Sent to Financial Institution on Demand.
- Farm can be sold in Combo with the Nash County Wean to Feeder (below) same owner

# **Personal Property**

- Residence on Site for Mgt
- Massey Front End Loader
- (2) 2014 Cadmen 3250 Hard Hose Reels
- 2014 Cadman/JD Power Pack Pump