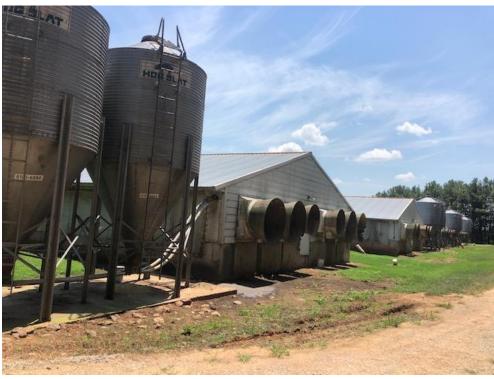

# Franklin County 6761 Wean to Finish Farm

**Summary:** This Finishing farm is located in Franklin County and consists of 1 tract totaling approximately 102.4 Acres

6761 Swine Wean to Finish Farm (Facility # 35-57) 6 Production
Buildings designed for 960 per bldg = 5760 animals ON SITE
with the option to build one more bldg to add 1001 more
animals. The farm has a current Smithfield Production Contract.

The Steady State Live Weight of this operation is 777515 lbs, which currently certifies it as a 6761 Wean to Finish Swine Farm. The farm has approximately 100 acres most cleared and in forage grasses. There is 72 acres under irrigation in the spray fields and approximately 10 acres taken up by the Facilities. The Farm is irrigated by Hard Hose Travelers.