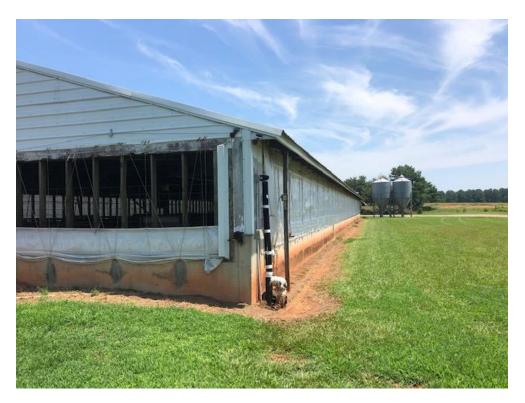

# Franklin County 6761 Wean to Finish Farm

**Summary:** This Finishing farm is located in Franklin County and consists of 1 tract totaling approximately 102.4 Acres

6761 Swine Wean to Finish Farm (Facility # 35-57) 6 Production
Buildings designed for 960 per bldg = 5760 animals ON SITE
with the option to build one more bldg to add 1001 more
animals. The farm has a current Smithfield Production Contract.

The Steady State Live Weight of this operation is 777515 lbs, which currently certifies it as a 6761 Wean to Finish Swine Farm. The farm has approximately 100 acres most cleared and in forage grasses. There is 72 acres under irrigation in the spray fields and approximately 10 acres taken up by the Facilities. The Farm is irrigated by Hard Hose Travelers.