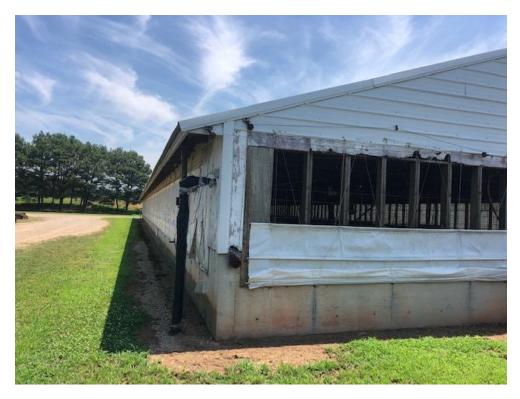

# Franklin County 6761 Wean to Finish Farm

**Summary:** This Finishing farm is located in Franklin County and consists of 1 tract totaling approximately 102.4 Acres

6761 Swine Wean to Finish Farm (Facility # 35-57) 6 Production
Buildings designed for 960 per bldg = 5760 animals ON SITE
with the option to build one more bldg to add 1001 more
animals. The farm has a current Smithfield Production Contract.

The Steady State Live Weight of this operation is 777515 lbs, which currently certifies it as a 6761 Wean to Finish Swine Farm. The farm has approximately 100 acres most cleared and in forage grasses. There is 72 acres under irrigation in the spray fields and approximately 10 acres taken up by the Facilities. The Farm is irrigated by Hard Hose Travelers.