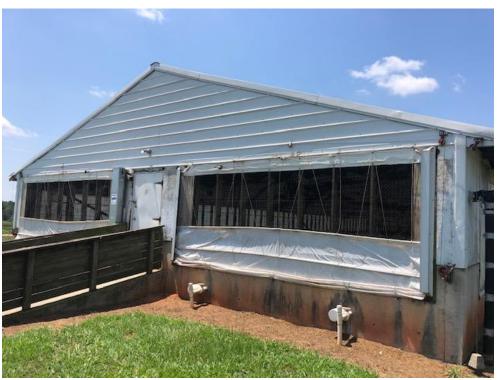

# Franklin County 6761 Wean to Finish Farm

**Summary:** This Finishing farm is located in Franklin County and consists of 1 tract totaling approximately 102.4 Acres

6761 Swine Wean to Finish Farm (Facility # 35-57) 6 Production
Buildings designed for 960 per bldg = 5760 animals ON SITE
with the option to build one more bldg to add 1001 more
animals. The farm has a current Smithfield Production Contract.

The Steady State Live Weight of this operation is 777515 lbs, which currently certifies it as a 6761 Wean to Finish Swine Farm. The farm has approximately 100 acres most cleared and in forage grasses. There is 72 acres under irrigation in the spray fields and approximately 10 acres taken up by the Facilities. The Farm is irrigated by Hard Hose Travelers.