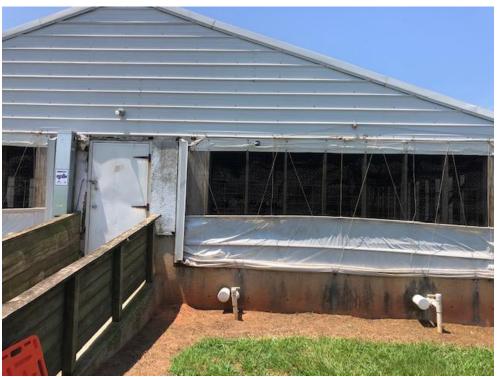

# Franklin County 6761 Wean to Finish Farm

**Summary:** This Finishing farm is located in Franklin County and consists of 1 tract totaling approximately 102.4 Acres

6761 Swine Wean to Finish Farm (Facility # 35-57) 6 Production
Buildings designed for 960 per bldg = 5760 animals ON SITE
with the option to build one more bldg to add 1001 more
animals. The farm has a current Smithfield Production Contract.

The Steady State Live Weight of this operation is 777515 lbs, which currently certifies it as a 6761 Wean to Finish Swine Farm. The farm has approximately 100 acres most cleared and in forage grasses. There is 72 acres under irrigation in the spray fields and approximately 10 acres taken up by the Facilities. The Farm is irrigated by Hard Hose Travelers.