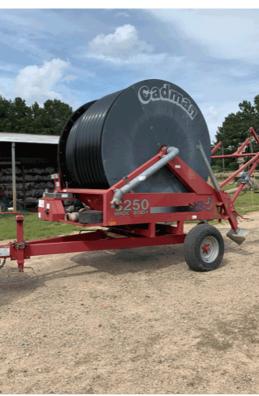

## **Swine Farm Highlights**

- Residence on Site for Mgt
- Massey Front End Loader
- (2) 2014 Cadmen 3250 Hard Hose Reels
- 2014 Cadman/JD Power Pack Pump
- Revenues Can Be Sent to Financial Institution on Demand.
- Farm can be sold in Combo with the Nash County Wean to Feeder (below) same owner

# **Personal Property**

- Residence on Site for Mgt
- Massey Front End Loader
- (2) 2014 Cadmen 3250 Hard Hose Reels
- 2014 Cadman/JD Power Pack Pump