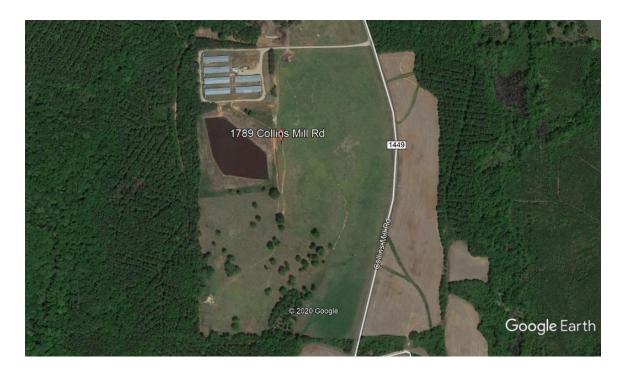

# NEW LISTING: SWINE WEAN TO FINISH FARM MOTIVATED SELLER

Google Address: 1789 Collins Mill Road Castalia, NC 27816

# Franklin County 6761 Wean to Finish Farm

**Summary:** This Finishing farm is located in Franklin County and consists of 1 tract totaling approximately 102.4 Acres

6761 Swine Wean to Finish Farm (Facility # 35-57) 6 Production
Buildings designed for 960 per bldg = 5760 animals ON SITE
with the option to build one more bldg to add 1001 more
animals. The farm has a current Smithfield Production Contract.

The Steady State Live Weight of this operation is 777515 lbs, which currently certifies it as a 6761 Wean to Finish Swine Farm. The farm has approximately 100 acres most cleared and in forage grasses. There is 72 acres under irrigation in the spray fields and approximately 10 acres taken up by the Facilities. The Farm is irrigated by Hard Hose Travelers.