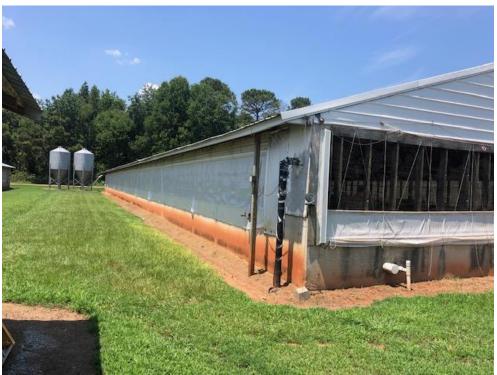

# Franklin County 6761 Wean to Finish Farm

**Summary:** This Finishing farm is located in Franklin County and consists of 1 tract totaling approximately 102.4 Acres

6761 Swine Wean to Finish Farm (Facility # 35-57) 6 Production
Buildings designed for 960 per bldg = 5760 animals ON SITE
with the option to build one more bldg to add 1001 more
animals. The farm has a current Smithfield Production Contract.

The Steady State Live Weight of this operation is 777515 lbs, which currently certifies it as a 6761 Wean to Finish Swine Farm. The farm has approximately 100 acres most cleared and in forage grasses. There is 72 acres under irrigation in the spray fields and approximately 10 acres taken up by the Facilities. The Farm is irrigated by Hard Hose Travelers.