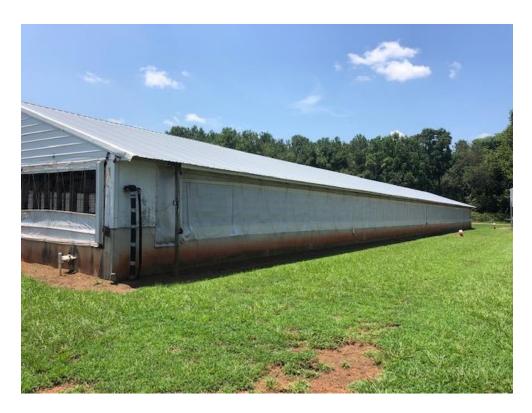

# Franklin County 6761 Wean to Finish Farm

**Summary:** This Finishing farm is located in Franklin County and consists of 1 tract totaling approximately 102.4 Acres

6761 Swine Wean to Finish Farm (Facility # 35-57) 6 Production
Buildings designed for 960 per bldg = 5760 animals ON SITE
with the option to build one more bldg to add 1001 more
animals. The farm has a current Smithfield Production Contract.

The Steady State Live Weight of this operation is 777515 lbs, which currently certifies it as a 6761 Wean to Finish Swine Farm. The farm has approximately 100 acres most cleared and in forage grasses. There is 72 acres under irrigation in the spray fields and approximately 10 acres taken up by the Facilities. The Farm is irrigated by Hard Hose Travelers.