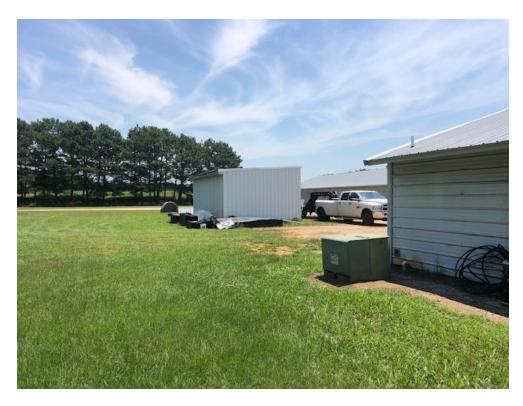

# Franklin County 6761 Wean to Finish Farm

**Summary:** This Finishing farm is located in Franklin County and consists of 1 tract totaling approximately 102.4 Acres

6761 Swine Wean to Finish Farm (Facility # 35-57) 6 Production
Buildings designed for 960 per bldg = 5760 animals ON SITE
with the option to build one more bldg to add 1001 more
animals. The farm has a current Smithfield Production Contract.

## **Swine Farm Highlights**

- Residence on Site for Mgt
- Massey Front End Loader
- (2) 2014 Cadmen 3250 Hard Hose Reels
- 2014 Cadman/JD Power Pack Pump
- Revenues Can Be Sent to Financial Institution on Demand.
- Farm can be sold in Combo with the Nash County Wean to Feeder (below) same owner

# **Personal Property**

- Residence on Site for Mgt
- Massey Front End Loader
- (2) 2014 Cadmen 3250 Hard Hose Reels
- 2014 Cadman/JD Power Pack Pump