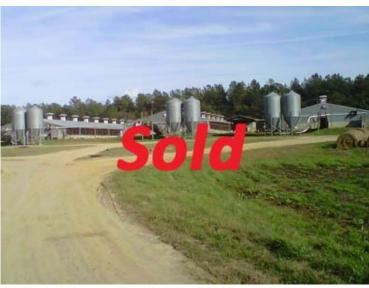

## Agriment Services Inc. http://www.agrimentservices.com/realty-pender.html Swine Farm For Sale in Pender County NC (Sold - June 2012) Summary: This farm is located in Pender County (Facility #'s 71-43 ( 1800 Feeder to Finish 24.50 acres ), 71-90 ( 3672 Feeder to Finish 65.94 acres ), 71-17 ( 3672 Feeder to Finish 49.46 acres ). Current production contract is with Murphy-Brown LLC. The Steady State Live Weight of this operation is 1234440 lbs, which currently certifies it as a 9144 Feeder to Finish . The farm sites are three separate locations and permits. The cropping system(s) is currently all grassland (coastal, fescue and small grain overseed). The farm uses a hard hose travelers and solid set irrigation systems. This farm has an excellent history as a production swine farm and has lots of extras. It has ample storage buildings, horse stables, and pump houses on site. Significant I tems to Consider: Farm could offset Tax Liabilities for 2011 with the option of rapid depreciation on buildings and storage sheds. Farm would work well for 1031 Tax Exchange Potential Farm owners have great record of production and will be willing to discuss employment for a certain period of time to train new manager and get new owner acclimated to the sites Agriment Services will provide all permit transfers, technical guidance, and change of ownerships for a smooth transition to the new owners.