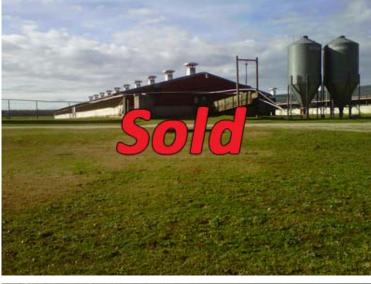

## Agriment Services Inc. http://www.agrimentservices.com/realty-pender.html Swine Farm For Sale in Pender County NC (Sold - June 2012) Summary: This farm is located in Pender County (Facility #'s 71-43 ( 1800 Feeder to Finish 24.50 acres ), 71-90 ( 3672 Feeder to Finish 65.94 acres ), 71-17 ( 3672 Feeder to Finish 49.46 acres ). Current production contract is with Murphy-Brown LLC. The Steady State Live Weight of this operation is 1234440 lbs, which currently certifies it as a 9144 Feeder to Finish . The farm sites are three separate locations and permits. The cropping system(s) is currently all grassland (coastal, fescue and small grain overseed). The farm uses a hard hose travelers and solid set irrigation systems. This farm has an excellent history as a production swine farm and has lots of extras. It has ample storage buildings, horse stables, and pump houses on site. Significant I tems to Consider: Farm could offset Tax Liabilities for 2011 with the option of rapid depreciation on buildings and storage sheds. Farm would work well for 1031 Tax Exchange Potential Farm owners have great record of production and will be willing to discuss employment for a certain period of time to train new manager and get new owner acclimated to the sites Agriment Services will provide all permit transfers, technical guidance, and change of ownerships for a smooth transition to the new owners.