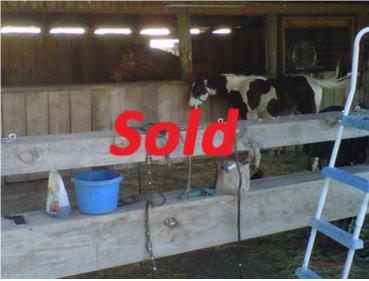

## Agriment Services Inc. http://www.agrimentservices.com/realty-pender.html Swine Farm For Sale in Pender County NC (Sold - June 2012) Summary: This farm is located in Pender County (Facility #'s 71-43 ( 1800 Feeder to Finish 24.50 acres ), 71-90 ( 3672 Feeder to Finish 65.94 acres ), 71-17 ( 3672 Feeder to Finish 49.46 acres ). Current production contract is with Murphy-Brown LLC. The Steady State Live Weight of this operation is 1234440 lbs, which currently certifies it as a 9144 Feeder to Finish . The farm sites are three separate locations and permits. The cropping system(s) is currently all grassland (coastal, fescue and small grain overseed). The farm uses a hard hose travelers and solid set irrigation systems. This farm has an excellent history as a production swine farm and has lots of extras. It has ample storage buildings, horse stables, and pump houses on site. Significant I tems to Consider: Farm could offset Tax Liabilities for 2011 with the option of rapid depreciation on buildings and storage sheds. Farm would work well for 1031 Tax Exchange Potential Farm owners have great record of production and will be willing to discuss employment for a certain period of time to train new manager and get new owner acclimated to the sites Agriment Services will provide all permit transfers, technical guidance, and change of ownerships for a smooth transition to the new owners.