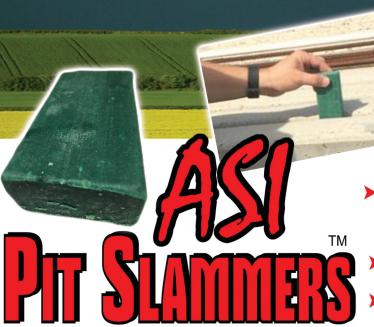

ASI Pit Slammers are designed to slip into the slatted floors of deep and shallow pit buildings, and are now available in an easy to use time-release block.

ASI's scientifically researched

- time-release formulation digests organic wastes naturally and effectively.
- Reduces pit crusting.
- Reduces odor-causing components.
- Liquifies solids for easierand more efficient pumping.
- Allows for consistent treatment in pits and lagoons.